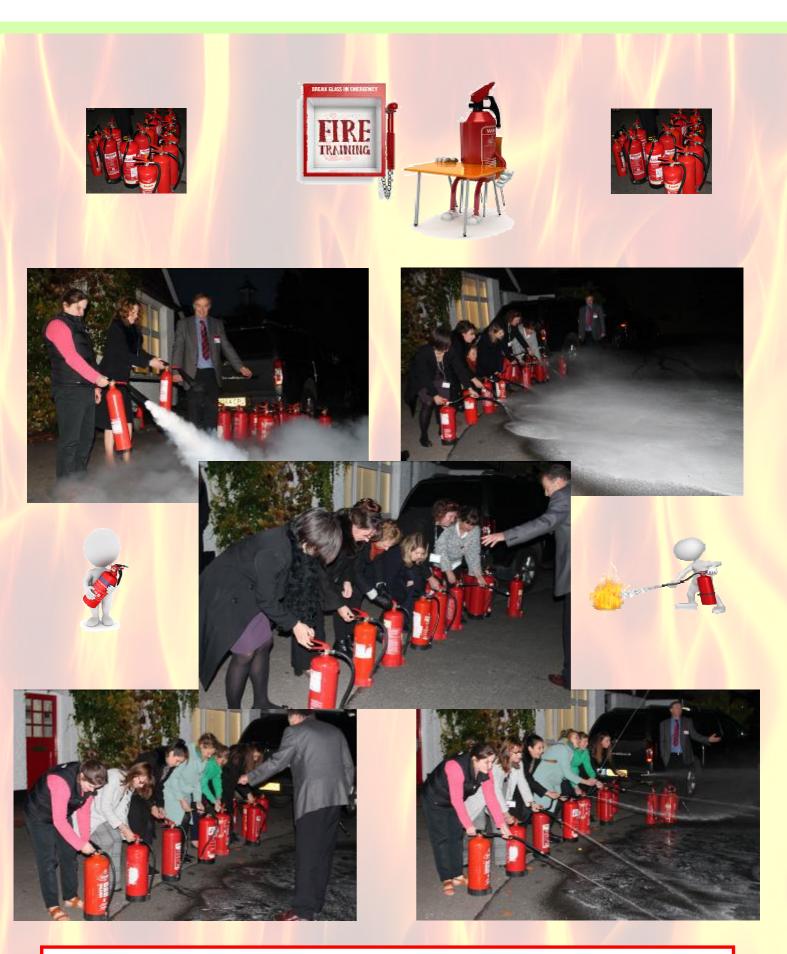

s                          | 4pm U10 Netball v Croydon High (Home)           |
| Fri 9 Dec    | Year 6 trip to Parliament                          |                                                 |
| Mon 12 Dec   | 9.30am KS2 Carol Rehearsal                         |                                                 |
| Wed 14 Dec   | Christmas lunch and party                          |                                                 |
| Thurs 15 Dec | 9.30am - 12pm Carol Service rehearsal at St Mark's | 1.30pm—3pm PA Panto in school (no par-<br>ents) |
| Thurs 15 Dec | 3.20pm ALL KS2 GO HOME                             | 6.30pm Carol Service at St Mark's               |
| Fri 16 Dec   | School breaks up for Christmas                     |                                                 |



On Wednesday the staff team undertook Fire Marshall Training.